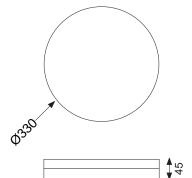

## Wafer

The Wafer LED is a  $\emptyset 330 \times 45 \text{mm}$  surface ceiling/wall IP65 rated luminaire with a 1,850lm output. The body is constructed from polycarbonate and has a white finish as standard. The diffuser is opal polycarbonate giving a pure uniform white appearance when illuminated.

## General

Dimensions Ø330 x 45mm Weight 1.0kg

**Installation** Ceiling Surface

Wall Surface 100-240Vac

Voltage100-240VacCertificationCE, ROHSIP RatingIP65