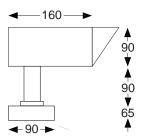

#### General

- Dimensions Weight Installation Voltage Operating Temperature Certification Warranty
- 90mm Diameter x 205mm Height 1.7 Kg Surface Mounted 120-277Vac -30° + 55°C CE, ROHS 5 Years