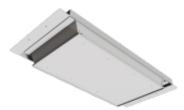

## **Tegra 299x599**

The Tegra LED panel is a bespoke modular luminaire designed to fit SAS330 ceilings. The body is made from powder coated steel giving a screwless appearance from under the ceiling. The diffuser is made from high efficiency PMMA which gives the luminaire optimum performance. The Tegra has a lifespan of over 50,000 hours and produces an efficacy of 114 lm/W.

## Tegra 299x599