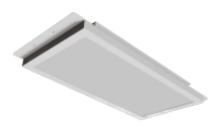

## **Tegra 299x599**

The Tegra LED panel is a bespoke modular luminaire designed to fit SAS330 ceilings. The body is made from powder coated steel giving a screwless appearance from under the ceiling. The diffuser is made from high efficiency PMMA which gives the luminaire optimum performance. The Tegra has a lifespan of over 50,000 hours and produces an efficacy of 114 lm/W.

## Tegra 299x599