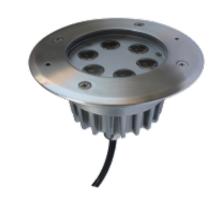

## Surge

The Surge is a high quality stainless steel inground uplight. It is high efficiency with a 6 x 1W Cree chip array. The Surge has a lifespan of up to 50,000 hours with a rating of IP67. Fitting is provided with a mounting pot and a suitable LED driver.

## **General**

| Dimensions         | D145 x 84mm                                           |
|--------------------|-------------------------------------------------------|
| <b>Cutout Size</b> | ø115mm                                                |
| Installation       | Inground                                              |
| Materials          | Stainless Steel 304 + Aluminium Body + Tempered Glass |
| IP Rating          | IP67                                                  |
| Voltage            | DC12-24V                                              |