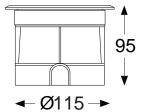

## **General**

| Dimensions         | D145 x 84mm                                           |
|--------------------|-------------------------------------------------------|
| <b>Cutout Size</b> | ø115mm                                                |
| Installation       | Inground                                              |
| Materials          | Stainless Steel 304 + Aluminium Body + Tempered Glass |
| IP Rating          | IP67                                                  |
| Voltage            | DC12-24V                                              |