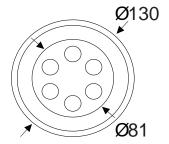

## **General**

| Dimensions         | D145 x 84mm                                           |
|--------------------|-------------------------------------------------------|
| <b>Cutout Size</b> | ø115mm                                                |
| Installation       | Inground                                              |
| Materials          | Stainless Steel 304 + Aluminium Body + Tempered Glass |
| IP Rating          | IP67                                                  |
| Voltage            | DC12-24V                                              |