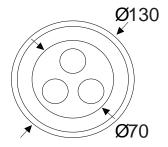

## General

Dimensions Cutout Size Installation Materials

IP Rating Voltage D130 x 90mm ø115mm Inground Stainless Steel 304 + Aluminium Body + Tempered Glass IP67 DC12-24V