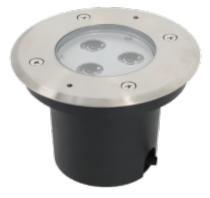

## LEDUK Surge Mini

The Surge Mini is a high quality stainless steel inground uplight. It is high efficiency with a 3 x 1W Cree chip array. The Surge has a lifespan of up to 50,000 hours with a rating of IP67. Fitting is provided with a mounting pot and a suitable LED driver.

- IP67 rated
- High Quality Stainless Steel
- Instant on no flicker
- Environmentally Friendly No mercury or lead enters the environment
- No RF and electronic magnetic interference
- Over 50,000 hours life span
- Multiple Beam Angles