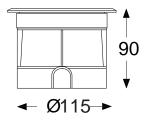

## General

Dimensions Cutout Size Installation Materials

IP Rating Voltage D130 x 90mm ø115mm Inground Stainless Steel 304 + Aluminium Body + Tempered Glass IP67 DC12-24V