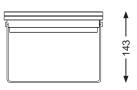

## General

| Dimensions    | Ø200 x 143mm            |
|---------------|-------------------------|
| Weight        | 3.0kg                   |
| Installation  | Surface mounted bracket |
| Voltage       | 110-240Vac              |
| Certification | CE, ROHS                |
| Warranty      | 3 Years                 |