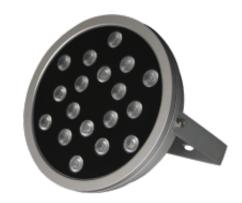

## **Sprite**

The Sprite is a high power circular LED wall washer. The luminaire is available with beam angle options of 25° and 38°. Using the 25° beam angle the wall washer can project up to 20 metres. The Sprite is IP65 rated for internal and external use. The fitting uses Edison LED chips housed in an aluminium housing and is finished with stainless steel fixings.

- IP65 rated
- Edison LED chip
- Aluminium body
- Tempered glass lens
- 3 year warranty
- 50,000 hours
- Remote Power Supply