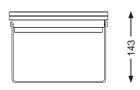

## General

| Dimensions    | Ø200 x 143mm            |
|---------------|-------------------------|
| Weight        | 3.0kg                   |
| Installation  | Surface mounted bracket |
| Voltage       | 110-240Vac              |
| Certification | CE, ROHS                |
| Warranty      | 3 Years                 |