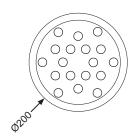

## General

| Dimensions    | Ø200 x 143mm            |
|---------------|-------------------------|
| Weight        | 3.0kg                   |
| Installation  | Surface mounted bracket |
| Voltage       | 110-240Vac              |
| Certification | CE, ROHS                |
| Warranty      | 3 Years                 |