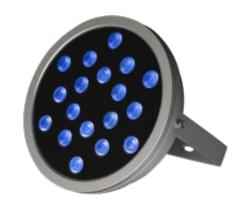

The Sprite RGB is a high power circular LED wall washer. The luminaire is available with beam angle options of 25° and 38°. Using the 25° beam angle the wall washer can project up to 20 metres. The Sprite RGB is IP65 rated for internal and external use. The fitting uses Edison 3-in-1 (red, green and blue) LED chips housed in an aluminium housing and is finished with stainless steel fixings.

- IP65 rated
- Edison LED chip
- Aluminium body
- Tempered glass lens
- 3 year warranty
- 50,000 hours