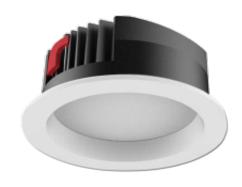

## **Sirius**

The Sirius LED is a 183mm diameter downlight which utilises a CREE XP-E LED Array. The heatsink is constructed from die-cast aluminium complete with aluminium bezel and reflector. The heatsink features adjustable fold-out arms which allows the Sirius to be installed with ease. The downlight is available in outputs from 2000lm to 3500lm and as standard is rated IP65.