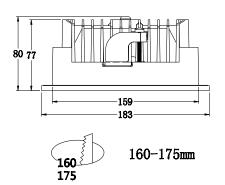

#### General

| Dimensions    | Ø183 x 80mm                  |
|---------------|------------------------------|
| Cutout        | Ø160-175mm                   |
| Weight        | 1.1kg                        |
| Beam Angle    | 90°                          |
| Installation  | Ceiling Tile<br>Plasterboard |
| Voltage       | 220-240Vac                   |
| Certification | CE, ROHS                     |
| Warranty      | 5 Years                      |
| IP Rating     | IP65                         |