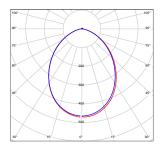

### General

| Dimensions    | Ø110 x 53mm                  |
|---------------|------------------------------|
| Cutout        | Ø95mm                        |
| Weight        | 0.9kg                        |
| Beam Angle    | 60°                          |
| Installation  | Ceiling Tile<br>Plasterboard |
| Voltage       | 220-240Vac                   |
| Certification | CE, ROHS                     |
| Warranty      | 5 Years                      |