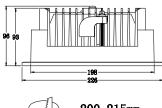

## General

| Dimensions                                        | Ø226 x 96mm                                               |
|---------------------------------------------------|-----------------------------------------------------------|
| Cutout                                            | Ø200mm                                                    |
| Weight                                            | 1.3kg                                                     |
| Beam Angle                                        | 90°                                                       |
| Installation                                      | Ceiling Tile                                              |
| Voltage<br>Certification<br>Warranty<br>IP Rating | Plasterboard<br>220-240Vac<br>CE, ROHS<br>5 Years<br>IP65 |