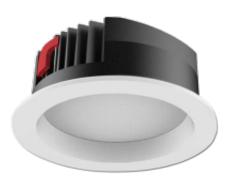

## LEDUK **Sirius Max**

The Sirius Max LED is a 226mm diameter downlight which utilises a CREE XP-E LED Array. The heatsink is constructed from die-cast aluminium complete with aluminium bezel and reflector. The heatsink features adjustable fold-out arms which allows the Sirius to be installed with ease. The downlight is available in outputs from 2500lm to 4400lm and as standard is rated IP65.

- CREE XP-E LED Array
- Cast Aluminium
- Instant on no flicker
- · Environmentally Friendly No mercury or lead enters the environment
- No RF and electronic magnetic interference
- Over 50,000 hours life span
- Rated IP65