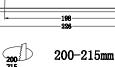

## General

| Dimensions                                        | Ø226 x 96mm                                               |
|---------------------------------------------------|-----------------------------------------------------------|
| Cutout                                            | Ø200mm                                                    |
| Weight                                            | 1.3kg                                                     |
| Beam Angle                                        | 90°                                                       |
| Installation                                      | Ceiling Tile                                              |
| Voltage<br>Certification<br>Warranty<br>IP Rating | Plasterboard<br>220-240Vac<br>CE, ROHS<br>5 Years<br>IP65 |