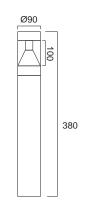

## **Sentry 1 - 380**

380mm High x 90mm Diameter exterior mounted bollard fitting constructed from aluminium. The bollard has integral mounted LED control gear and the diffuser provides a downward symmetrical all round light output. Bollard is available in a black of grey finish with a clear lens and is supplied with a mounting bracket enabling a solid surface installation.

## General

**Dimensions** 380mm x 90mm Diameter

Voltage100-240VacWarranty5 YearsCertificationCE, ROHSRatingIP65

**Colour Rendering** Ra>80 **Longevity** 50,000 hours

 System Power
 10W

 Exit Lumens
 892 lm

 Efficiency
 89.2 lm/W

| Dimensions | 380mm Height  |
|------------|---------------|
| Wattage    | 10W           |
| Colour     | Black, Grey   |
| Dimming    | Fixed Output  |
| Emergency  | Not Available |
|            |               |