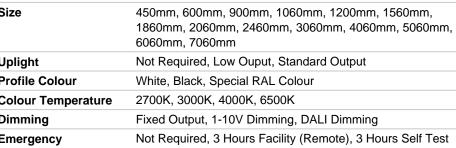

## 450mm, 600mm, 900mm, 1060mm, 1200mm, 1560mm, Size 6060mm, 7060mm Uplight Not Required, Low Ouput, Standard Output **Profile Colour** White, Black, Special RAL Colour 2700K, 3000K, 4000K, 6500K **Colour Temperature** Dimming Fixed Output, 1-10V Dimming, DALI Dimming Emergency (Remote), 3 Hours Central Test (Remote)