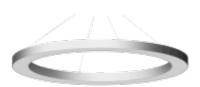

60 x 1200 60 x 1560

Ring suspended is rigid circular linear luminaire range constructed from extruded aluminium with a polycarbonate diffuser giving an effecicient and low glare output, this profile can also be specified with an optional uplight facility. Ring fittings are available in a number of sizes ranging from 450mm to 7000mm in diameter. Other sizes and custom lumen package are available on request, to discuss your requirements please contact