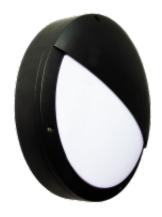

## **Iris Lid**

The Iris Lid is a surface wall mounted IP65 rated luminaire. The luminaire has an eyelid cover giving a stylish look whilst reducing indirect light distribution.

- Cast Aluminium
- IP65 rated
- IK10 rated
- Instant on no flicker
- Environmentally Friendly No mercury or lead enters the environment
- No RF and electronic magnetic interference
- Over 50,000 hours life span