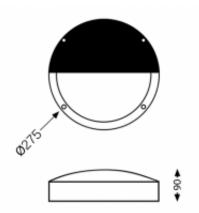

## **General**

| Dimensions    | Ø275 x 90mm          |
|---------------|----------------------|
| Installation  | Surface/Wall Mounted |
| Voltage       | 85-265Vac            |
| Certification | CE, ROHS             |
| Warranty      | 5 Years              |