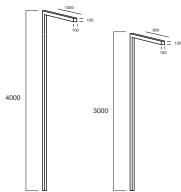

## **General**

Voltage Warranty

Rating

Certification

**Dimensions** 3000mm x 100mm x 80mm - 920mm

Outreach

4000mm x 100mm x 80mm - 920mm

Outreach 100-240Vac 5 Years CE, ROHS IP65