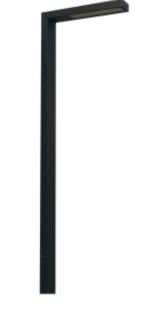

## **Grenadier Tall 3000 / 4000**

3000mm or 4000mm High 100mm x 80 exterior mounted Architectural Column constructed from aluminium. The column has integral mounted LED control gear and the diffuser provides a downward symmetrical light output on all sides. Column is available in a black of grey finish and is supplied with a J Bolt mounting set enabling a solid installation.

- Extruded aluminium body, die-casting aluminium top
- Outdoor elextrostatic powdercoat ensuring high corrosion & UV resistance
- · Instant on no flicker
- Environmentally Friendly No mercury or lead enters the environment
- No RF and electronic magnetic interference
- Over 50,000 hours life span