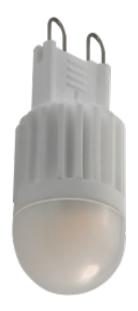

## **G9 Tower 3.5W**

LED Tower Lamp with G9 base. The lamp has a 300° beam angle giving 330lm at 3.5W.

- Frosted Diffuser
- High Brightness
- 30,000 Hours Use
- 2 Year Warranty

## **General**

| Wattage        | 3.5 W        |
|----------------|--------------|
| Lumens         | 330 lm       |
| Efficiency     | 94.3 I/W     |
| Beam angle     | 300°         |
| Colour Rending | Ra>80        |
| Dimensions     | Ø18 x 47mm   |
| Lifespan       | 30,000 hours |
| Warranty       | 2 Years      |