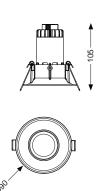

### General

| Dimensions    | Ø90 x 105mm               |
|---------------|---------------------------|
| Cutout        | Ø80mm                     |
| Weight        | 0.35kg                    |
| Installation  | Ceiling Tile Plasterboard |
| Voltage       | 220-240Vac<br>100-240Vac  |
| Certification | CE, ROHS                  |
| Warranty      | 5 Years                   |