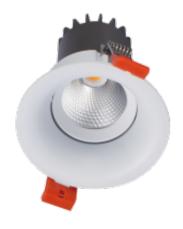

## **Astrix**

The Astrix LED is a 90mm diameter downlight which uses a CREE LED engine. The heatsink is constructed from die-cast aluminium complete with aluminium bezel and reflector 30mm recess detail creating a glare friendly cut-off which is also an aesthetically pleasing architectural detail. The Astrix is available in 600lm and 700lm outputs with 15°, 24°, 30° and 36° beam angle options.