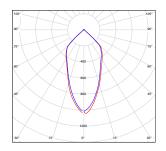

#### **Performance**

| Colour Rendering | Ra>82                                                                                         |
|------------------|-----------------------------------------------------------------------------------------------|
| Longevity        | 50,000 hours                                                                                  |
| System Power     | 8.2 W<br>10.2 W                                                                               |
| Exit Lumens      | 623 lm<br>747 lm                                                                              |
| Efficiency       | 76.0 II/cW<br>73.2 II/cW                                                                      |
| Compliance       | Building Regulations ETL (Energy Technology List) ECA (Enhanced Capital Allowance) SKA Rating |