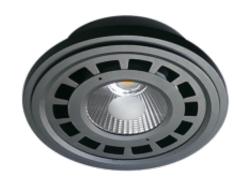

The AR111 LED uses a single COB light source which enables the lamp to replicate the output of a halogen. The lamp has a lifespan of over 30,000 hours with a 3 year warranty.

- Replaces Halogen 50W Lamps
- Replicates Halogen Output
- 24° Beam Angle
- 15W Power Consumption
- 30,000 Hours Use
- 3 Year Warranty