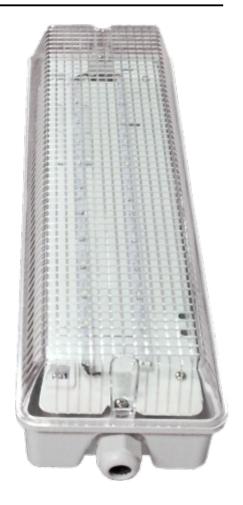

## **Active Bulkhead**

The Active LED Bulkhead is available in maintained and non-maintained operational modes. Testing the 3 hour maintained emergency facility can be done via the press of a button or via an optional self-test facility. The fitting is also IP54 rated allowing it to be use in most wet areas.

| LED:              | 20pcs Long Life white LEDs                |
|-------------------|-------------------------------------------|
| Viewing Distance: | 20m                                       |
| Battery:          | 4.8V NiCd                                 |
| Supply Voltage:   | 230V±10% 50Hz                             |
| Dimensions:       | 370 x 117 x 88                            |
| IP Rate:          | IP54                                      |
| Installation:     | Wall Mounted                              |
| Material:         | ABS Plastic box and transparent ABS Cover |
| Power:            | <= 5W                                     |