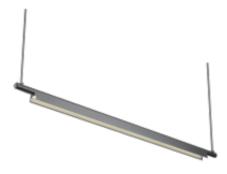

Typhon is a suspended architectural linear luminaire. The body of the fitting is made from aluminium in a matte black finish with a frosted acrylic diffuser for even illumination and low glare. Typhon comes with a 5 year warranty as standard.

## General

Dimensions Installation Voltage Certification Warranty L=1550mm, W34m, H=45mm Ceiling Suspended 220-240V 50/60Hz CE, ROHS 5 Years