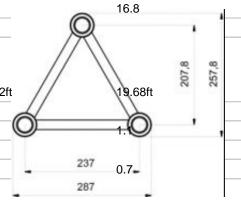

29

| Length | 1m (3.28 ft)            |
|--------|-------------------------|
| Weight | 4.1kg (9.04lbs)         |
| Tubes  | 50x2mm (2 x 0.08inch)   |
| Braces | 20x2mm (0.8 x 0.08inch) |
| Alloy  | EN-AW 6082 T6           |