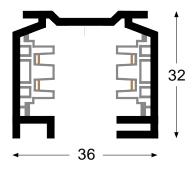

## General

| Dimensions    | 1 Mtr, 36mm x 32mm |
|---------------|--------------------|
|               | 2 Mtr, 36mm x 32mm |
|               | 3 Mtr, 36mm x 32mm |
| Installation  | Surface Mounted    |
| Voltage       | 100-240Vac 50/60Hz |
| Certification | CE, ROHS           |
| Warranty      | 5 Years            |