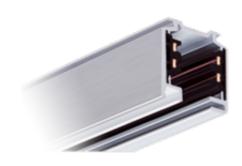

## Track 3C

Track system for three circuits suitable for surface or suspension. Constructed from extruded aluminium profile and two PVC support profiles, each with two imbedded 2.5 mm2 cross section copper conductors. Designed for three independent switchable circuits. Earthing through the aluminium profile. Easy on site cutting with a standard saw, no cutting back or bending back of conductors necessary. The track has prepunched slotted holes and may be used within arm's reach. Track 3C adapters with data bus contacts can be used in tracks without the data bus but in this case, data functionality is not available.

- Available in 1Mtr, 2Mtr or 3Mtr Lengths
- Extruded Aluminium
- · Range of Colours
- 2.5mm Copper Conductors
- Full Range of Mounting & Connection Accesories
- DALI or Fixed Output

A full range of connection & mounting accessories are available on request.