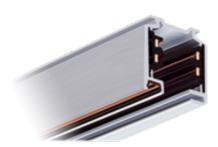

## Track 3C

Track system for three circuits suitable for surface or suspension. Constructed from extruded aluminium profile and two PVC support profiles, each with two imbedded 2.5 mm2 cross section copper conductors. Designed for three independent switchable circuits. Earthing through the aluminium profile. Easy on site cutting with a standard saw, no cutting back or bending back of conductors necessary. The track has prepunched slotted holes and may be used within arm's reach. Track 3C adapters with data bus contacts can be used in tracks without the data bus but in this case, data functionality is not available.

- Available in 1Mtr, 2Mtr or 3Mtr Lengths
- Extruded Aluminium
- · Range of Colours
- 2.5mm Copper Conductors
- Full Range of Mounting & Connection Accesories
- DALI or Fixed Output

A full range of connection & mounting accessories are available on request.