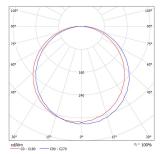

## **Performance**

 Colour Rendering
 Ra>80

 MacAdam Ellipse
 3 Step

 UGR
 <19</td>

 System Power
 34.1 W

 Exit Lumens
 4150 lm

 Efficiency
 121.7 ll/cW

**Longevity** L90 / B10 @ 50,000 hours **Compliance** Building Regulations