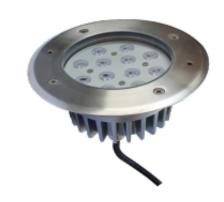

## **Surge Max**

The Surge Max is a high quality stainless steel inground uplight. It is high efficiency with a 12 x 1W Cree chip array. The Surge has a lifespan of up to 50,000 hours with a rating of IP67. Fitting is provided with a mounting pot and a suitable LED driver.

## General

| Dimensions   | D160 x 90mm                                           |
|--------------|-------------------------------------------------------|
| Installation | Inground                                              |
| Materials    | Stainless Steel 304 + Aluminium Body + Tempered Glass |
| IP Rating    | IP67                                                  |
| Voltage      | DC24V                                                 |

## **Performance**

| Colour Rendering | Ra>70          |
|------------------|----------------|
| Longevity        | 50,000 hours   |
| Power            | 12.0 W (12*1W) |
| Warranty         | 5 Years        |
| Lumen Output     | 1080 lm        |
| Efficiency       | 90 lm/W        |