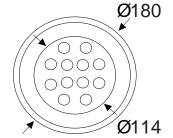

## General

| Dimensions   | D160 x 90mm                                           |
|--------------|-------------------------------------------------------|
| Installation | Inground                                              |
| Materials    | Stainless Steel 304 + Aluminium Body + Tempered Glass |
| IP Rating    | IP67                                                  |
| Voltage      | DC24V                                                 |