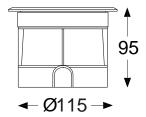

## General

| Dimensions   | D160 x 90mm                                           |
|--------------|-------------------------------------------------------|
| Installation | Inground                                              |
| Materials    | Stainless Steel 304 + Aluminium Body + Tempered Glass |
| IP Rating    | IP67                                                  |
| Voltage      | DC24V                                                 |