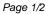

## LEDUK Spline

The Spline is a recessed 23mm wide continuous luminaire, available in 1000mm to 4000mm sections. The Spline has a micro trim bezel which gives a minimalist appearance in the ceiling which makes it ideal for architectural spaces. The fitting is made from extruded aluminium with a polycarbonate diffuser to achieve a highly efficient linear profile.

## General

| Dimensions    | 23mm Width x 19mm Height |
|---------------|--------------------------|
| Cutout        | 18 - 19mm                |
| Weight        | 0.5 kg/m                 |
| Beam Angle    | 60°                      |
| Installation  | Ceiling Recessed         |
| Voltage       | 220-240Vac               |
| Certification | CE, ROHS                 |
| Warranty      | 5 Years                  |