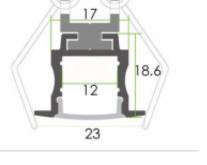

## LEDUK Spline

The Spline is a recessed 23mm wide continuous luminaire, available in 1000mm to 4000mm sections. The Spline has a micro trim bezel which gives a minimalist appearance in the ceiling which makes it ideal for architectural spaces. The fitting is made from extruded aluminium with a polycarbonate diffuser to achieve a highly efficient linear profile.

- Aluminium profile
- Frosted polycarbonate diffuser
- · Instant on no flicker
- · Environmentally Friendly No mercury or lead enters the environment
- No RF and electronic magnetic interference
- Over 50,000 hours life span