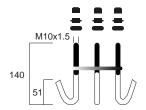

## **Sentry 3 - 520**

520mm High x 186mm Diameter exterior mounted bollard fitting constructed from aluminium. The bollard has integral mounted LED control gear and the diffuser provides a downward symmetrical all round light output. Bollard is available in a black of grey finish with a clear lens and is supplied with a J Bolt mounting set enabling a solid installation.