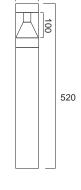

## **Sentry 3 - 520**

520mm High x 186mm Diameter exterior mounted bollard fitting constructed from aluminium. The bollard has integral mounted LED control gear and the diffuser provides a downward symmetrical all round light output. Bollard is available in a black of grey finish with a clear lens and is supplied with a J Bolt mounting set enabling a solid installation.

## General

**Dimensions** 520mm x 186mm Diameter

Voltage100-240VacWarranty5 YearsCertificationCE, ROHSRatingIP65