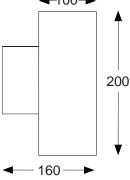

### General

Dimensions Weight Installation Voltage Certification IP Rating 280 x 100 x 100mm Diameter 1.7 kg Wall Mounted AC100-240 V CE, ROHS IP65