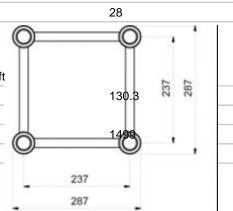

## **Quad 800mm Straight Segment**

Quad Truss Frame for hanging Lighting or screens from. Modular in construction so can fit your requirements, please contact us with your requirements,

33.9

**Product Code: Quad 800mm Straight Segment**