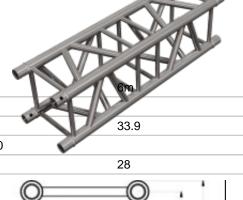

## **Quad 1000mm Straight Segment**

Quad Truss Frame for hanging Lighting or screens from. Modular in construction so can fit your requirements, please contact us with your requirements.

| Length | 1m (3.28ft)             |  |
|--------|-------------------------|--|
| Weight | 5.6kg (12.35lbs)        |  |
| Tubes  | 50x2mm (2 x 0.08inch)   |  |
| Braces | 20x2mm (0.8 x 0.08inch) |  |
| Alloy  | EN-AW 6082 T6           |  |