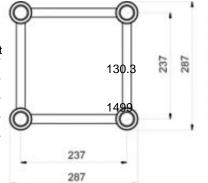

## **Quad 1000mm Straight Segment**

Quad Truss Frame for hanging Lighting or screens from. Modular in construction so can fit your requirements, please contact us with your requirements.

| Length | 1m (3.28ft)             |  |
|--------|-------------------------|--|
| Weight | 5.6kg (12.35lbs)        |  |
| Tubes  | 50x2mm (2 x 0.08inch)   |  |
| Braces | 20x2mm (0.8 x 0.08inch) |  |
| Alloy  | EN-AW 6082 T6           |  |