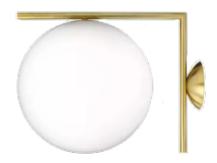

## Orb

Orb is a wall mounted decorative luminaire. The main area of this fitting is made from glass and contains the LED lightsource. The Orb comes with a 5 year warranty as standard.

- 5 year warranty
- 50,000 hours
- Uniform illuminating surface
- Maintenance free
- Mercury free, No UV or IR
- Instant start and flicker free

## **Available options**

 Colour
 Gold

 Colour Temperature
 3000K

**Product Code: ORB**