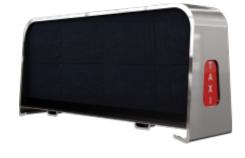

## **Mobile Advertising Screen**

MAS-5 Screens are designed as Mobile Advertising Screen for vehicle Advertising displays. The shell is created by utilising sheet metal fabrication, using multiple antirusting, spraying processes and a high-temp baking procedure which ensures antirusting. The protective cover is removable, making it easy to maintain. The system has a GPS sensor fitted which will stop the video when the vehicle is in motion meaning it will adhere to UK safety recommendations. For further Information contact us on: <a href="mailto:mobile@led.co.uk">mobile@led.co.uk</a>

Our product is designed for outdoor usage and the sign can be easily programmed using a PC, or laptop. If you wish to use the MAS-5 as a taxi screen then LEDs can also be built in to show when the vehicle is on hire. Each unit has an inbuilt GPS tracker which causes the image to feeeze when the vehicle is moving which is recommended by British Safety Standards. The unit can also be used to create Wi-Fi hotspots in every vehicle, this allows your customers to access free Wi-Fi, in return you could receive their direct marketing information for future promotions.

The MAS-5 uses a 192 x 64 matrix with a pixel pitch of 5mm.