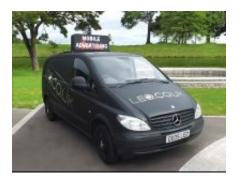

## **Mobile Advertising Screen**

MAS-5 Screens are designed as Mobile Advertising Screen for vehicle Advertising displays. The shell is created by utilising sheet metal fabrication, using multiple antirusting, spraying processes and a high-temp baking procedure which ensures antirusting. The protective cover is removable, making it easy to maintain. The system has a GPS sensor fitted which will stop the video when the vehicle is in motion meaning it will adhere to UK safety recommendations. For further Information contact us on: <a href="mailto:mobile@led.co.uk">mobile@led.co.uk</a>

Our product is designed for outdoor usage and the sign can be easily programmed using a PC, or laptop. If you wish to use the MAS-5 as a taxi screen then LEDs can also be built in to show when the vehicle is on hire. Each unit has an inbuilt GPS tracker which causes the image to feeeze when the vehicle is moving which is recommended by British Safety Standards. The unit can also be used to create Wi-Fi hotspots in every vehicle, this allows your customers to access free Wi-Fi, in return you could receive their direct marketing information for future promotions.