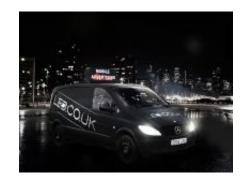

## **Mobile Advertising Screen**

MAS-5 Screens are designed as Mobile Advertising Screen for vehicle Advertising displays. The shell is created by utilising sheet metal fabrication, using multiple antirusting, spraying processes and a high-temp baking procedure which ensures antirusting. The protective cover is removable, making it easy to maintain. The system has a GPS sensor fitted which will stop the video when the vehicle is in motion meaning it will adhere to UK safety recommendations. For further Information contact us on: <a href="mailto:mobile@led.co.uk">mobile@led.co.uk</a>

Our product is designed for outdoor usage and the sign can be easily programmed using a PC, or laptop. If you wish to use the MAS-5 as a taxi screen then LEDs can also be built in to show when the vehicle is on hire. Each unit has an inbuilt GPS tracker which causes the image to feeeze when the vehicle is moving which is recommended by British Safety Standards. The unit can also be used to create Wi-Fi hotspots in every vehicle, this allows your customers to access free Wi-Fi, in return you could receive their direct marketing information for future promotions.