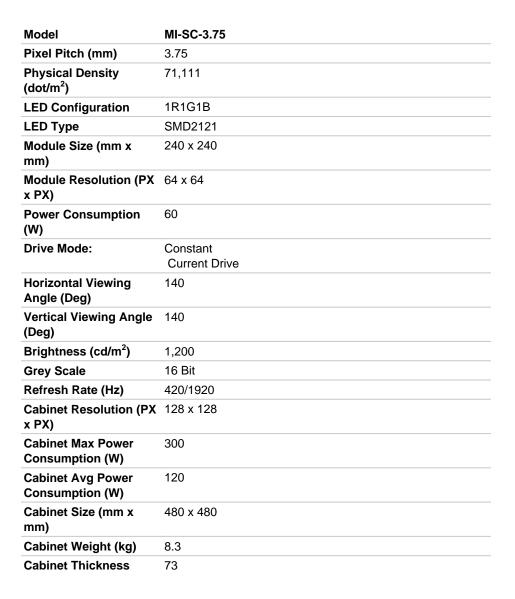

## MI Series - 3.75 mm Pixel Pitch

- 3.75 mm Pixel Pitch, Lightweight full colour LED Screen display
- Cabinet weight is only 8.3 kg, depth 73 mm, decreasing the transportation cost and the intensity of labour
- Super thin power supply inside; Quiet fan design, excellent heat dissipation, noiseless
- Refresh rate > 800HZ, 2 times higher than the regular screen, suitable for any occasion which requires much higher display capability
- The high polymer fl exible mask can be pulled off directly from the cabinet, which makes the maintenance much more convenient
- Signal & power aviation connectors are water & dust proof, stable and reliable
- Cushion under the cabinet can protect the modules from being damaged
- Super-light aluminium alloy connectors are durable and artistic







## MI Series - 3.75 mm Pixel Pitch

| (mm)                         |                      |
|------------------------------|----------------------|
| Cabinet Material             | Aluminium            |
| Colour                       | 281tn                |
| Input Voltage                | AC 110V~220V +/- 10% |
| Refresh Frame Frequency (Hz) | 60                   |
| Protection Level             | IP43                 |
| Working Environemt           | Indoor               |
| Working Temperature (°C)     | -20 ~ +40            |
| Operation Humidity (RH)      | 10%-90%              |
| Life Span (H)                | 100,000              |
| Vertical Hanging<br>Quantity | MAX 20               |
| Certificates                 | CE ETL TUV-EMC       |

**Product Code: MI-SC-3.75**