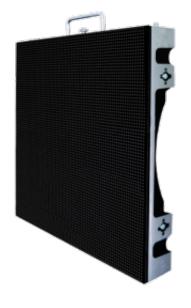

## MI Series - 3.75 mm Pixel Pitch

- 3.75 mm Pixel Pitch, Lightweight full colour LED Screen display
- Cabinet weight is only 8.3 kg, depth 73 mm, decreasing the transportation cost and the intensity of labour
- Super thin power supply inside; Quiet fan design, excellent heat dissipation, noiseless
- Refresh rate > 800HZ, 2 times higher than the regular screen, suitable for any occasion which requires much higher display capability
- The high polymer fl exible mask can be pulled off directly from the cabinet, which makes the maintenance much more convenient
- Signal & power aviation connectors are water & dust proof, stable and reliable
- Cushion under the cabinet can protect the modules from being damaged
- Super-light aluminium alloy connectors are durable and artistic

**Product Code: MI-SC-3.75**