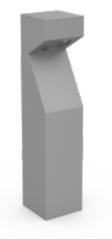

## LEDUK Mariner 680

680mm High x 150 x 150mm exterior mounted bollard fitting constructed from aluminium. The bollard has integral mounted LED control gear and the diffuser provides a downward and symmetrical light output. Bollard is available in a black of grey finish with a clear lens and is supplied with a mounting bracket enabling a solid surface installation.