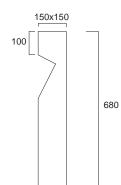

## LEDUK Mariner 680

680mm High x 150 x 150mm exterior mounted bollard fitting constructed from aluminium. The bollard has integral mounted LED control gear and the diffuser provides a downward and symmetrical light output. Bollard is available in a black of grey finish with a clear lens and is supplied with a mounting bracket enabling a solid surface installation.

## General

Dimensions Voltage Warranty Certification Rating 680mm x 150mm x 150mm 100-240Vac 5 Years CE, ROHS IP65