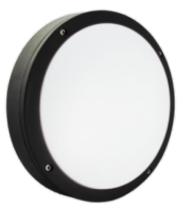

## LEDUK Iris

The Iris LED is a  $\emptyset$ 275 x 80mm surface ceiling/wall IP65 rated luminaire available in 15, 20 Watts

- Cast Aluminium
- IP65 rated
- IK10 rated
- Instant on no flicker
- Environmentally Friendly No mercury or lead enters the environment
- No RF and electronic magnetic interference
- Over 50,000 hours life span