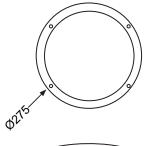

## LEDUK Iris

The Iris LED is a  $\emptyset$ 275 x 80mm surface ceiling/wall IP65 rated luminaire available in 15, 20 Watts

- Cast Aluminium
- IP65 rated
- IK10 rated
- Instant on no flicker
- Environmentally Friendly No mercury or lead enters the environment
- No RF and electronic magnetic interference
- Over 50,000 hours life span

## General

| Dimensions    | Ø275 x 80mm        |
|---------------|--------------------|
| Weight        | 1.7kg              |
| Installation  | Ceiling Surface    |
| Voltage       | AC85V-265V 50/60Hz |
| Certification | CE, ROHS           |
| Warranty      | 5 Years            |
| IP Rating     | IP65               |
| Impact Rating | IK10               |