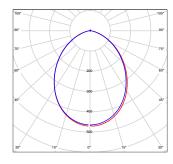

## Performance

| Colour Rendering | Ra>80                                                                                                  |
|------------------|--------------------------------------------------------------------------------------------------------|
| Longevity        | 50,000 hours                                                                                           |
| System Power     | 15W / 20W                                                                                              |
| Exit Lumens      | 1350lm / 1800lm                                                                                        |
| Efficiency       | 90.0 I/W                                                                                               |
| Compliance       | Building Regulations<br>ETL (Energy Technology List)<br>ECA (Enhanced Capital Allowance)<br>SKA Rating |