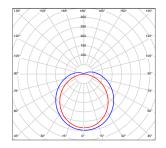

## **Performance**

| IP Rating        | IP65                                                                                          |
|------------------|-----------------------------------------------------------------------------------------------|
| Colour Rendering | Ra>80                                                                                         |
| Longevity        | 50,000 hours                                                                                  |
| System Power     | 35.9 W<br>50.2 W<br>59.7 W                                                                    |
| Exit Lumens      | 4,092 lm<br>5,600 lm<br>6,600 lm                                                              |
| Efficiency       | 116.9 II/cW<br>112.0 II/cW<br>110.0 II/cW                                                     |
| Compliance       | Building Regulations ETL (Energy Technology List) ECA (Enhanced Capital Allowance) SKA Rating |