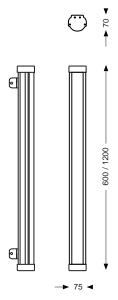

- IP65 rated
- 5 year warranty
- 50,000 hours
- Built-in surge protection
- Built-in thermal protection
- · Maintenance free
- Mercury free, No UV or IR
- · Instant start and flicker free

| Dimensions    | 1205 x 75 x 85mm                     |
|---------------|--------------------------------------|
| Weight        | 2.5 kg                               |
|               |                                      |
| Installation  | Ceiling Surface<br>Ceiling Suspended |
| Voltage       | 100-277Vac 50/60Hz                   |
| Certification | CE, ROHS                             |
| Warranty      | 5 Years                              |