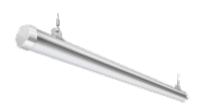

## Ibex 1200mm

The Ibex 1200 LED is an indoor linear luminaire which is available in 35W, 50W and 60W modules. The Body is made from extruded aluminium for a rigid robust finish with a polycarbonate diffuser. This luminaire also has an IP65 Rating. The Ibex comes with a 5 year warranty as standard and is available with a variety of Emergency options including Central Battery System.