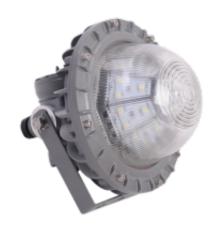

## **HAZX Prime Mini**

The HAZX Prime Mini luminaire is circular explosion-proof CREE LED floodlight which can be used in Zone 1 & 2 (Gas) and Zone 21 & 22 (Dust). The luminaire has a bowl lens for a glare controlled 180° light distribution. The HAZX Prime Mini is finished with an epoxy powder coating with tempered glass and stainless steel fixings.

- Zone 1 & 2 (Gas) & Zone 21 & 22 (Dust)
- Atex Certified
- CREE LED
- 120° & 180° outputs
- Excellent EMC compatibility
- Dual chamber design for integral gear and LEDs
- Over 60,000 hours life span

| Dimensions     | Ø253 x 305mm                            |
|----------------|-----------------------------------------|
| Weight         | 7.0kg                                   |
| Installation   | Bracket Mounted                         |
| Voltage        | 90-260Vac 50/60Hz                       |
| Classification | ExdII CT6 Gb/ExtIII BT85°C Db           |
| Zone           | Zone 1 & 2 (Gas)<br>Zone 21 & 22 (Dust) |
| Warranty       | 5 Years                                 |