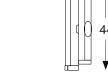

## **General**

**Dimensions** 276 x 143 x 44mm

Weight 0.72kg

**Installation** Ceiling Surface

Wall Surface

Voltage90-240VacCertificationCE, ROHSWarranty3 Years