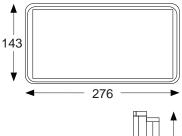

## **General**

**Dimensions** 276 x 143 x 44mm

Weight 0.72kg

**Installation** Ceiling Surface

Wall Surface

Voltage90-240VacCertificationCE, ROHSWarranty3 Years