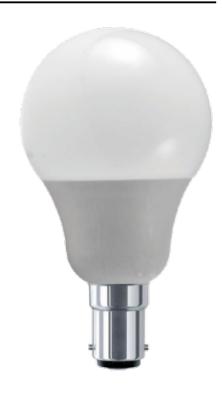

## Frosted (Large)

LED frosted large golf ball bulb with small bayonet cap (B15) base. The bulb has a lifespan of over 30,000 hours with a 3 year warranty.

- Frosted Glass Diffuser
- High Brightness
- 30,000 Hours Use
- 3 Year Warranty