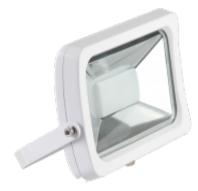

The Exilis Range is an IP65 floodlight 20W LED. It is ideal for both indoor and outdoor usage.

- Instant on no flicker
- Environmentally Friendly No mercury or lead enters the environment
- No RF and electronic magnetic interference
- Over 35,000 hours life span