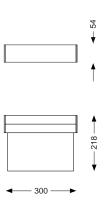

#### General

| Dimensions    | 300 x 218 x 54mm |
|---------------|------------------|
| Weight        | 0.85 kg          |
| Installation  | Surface Mounted  |
| Voltage       | 240V 50Hz        |
| Certification | CE, ROHS         |
| Warranty      | 5 Years          |