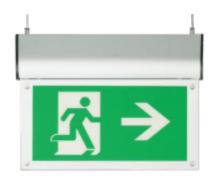

# **Escape SUS 5W**

The Escape SUS is a 5W LED emergency exit sign for Suspended mounting. The body is made from extruded aluminium with an acrylic blade. The exit sign can be supplied with 3 hour maintained or 3 hour non-maintained emergency versions. The Escape SUS can also be supplied with a self-test facility.

## **Available options**

| Wattage                   | 5W                                                                                                                                                |
|---------------------------|---------------------------------------------------------------------------------------------------------------------------------------------------|
| <b>Colour Temperature</b> | 6000K                                                                                                                                             |
| Operation Mode            | Maintained, Non-Maintained                                                                                                                        |
| Emergency                 | 3 Hour Standard Test                                                                                                                              |
| Pictogram                 | Pictogram Arrow Down, Pictogram Arrow Left, Pictogram Arrow Right, Pictogram Arrow Up, Pictogram Arrow Left & Right (Double sided), Legend T.B.C. |