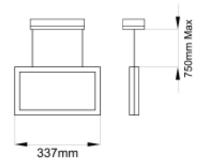

#### General

**Dimensions** 337 x 189mm

(Suspension adjustable up to 750mm)

Weight1.45kgInstallationSuspendedVoltage220-240Vac 50HzCertificationCE, ROHSWarranty5 Years