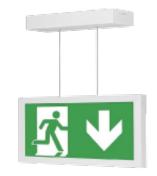

# **Escape SUS 3W**

The Escape SUS is a 3W LED emergency exit sign for suspended mounting. The body is made from white powder coated steel with an Plexi glass screen. The exit sign can be supplied with 3 hour maintained or 3 hour non-maintained emergency versions. The Escape SUS can also be supplied with a self test or DALI central test facility.

# **Available options**

| Wattage            | 3W                                                                                              |
|--------------------|-------------------------------------------------------------------------------------------------|
| Colour Temperature | 6000K                                                                                           |
| Operation Mode     | Maintained, Non-Maintained                                                                      |
| Emergency          | 3 Hour Self Test, 3 Hour Dali Central Test                                                      |
| Pictogram          | Arrow Down, Arrow Up, Arrow Left, Arrow Right, Arrow Left/Right (Double Sided), To Be Confirmed |