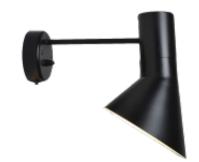

## **Eos**

Eos is a wall mounted decorative luminaire, the main body of the fitting is made from iron with a satin black finish. Eos comes with a 5 year warranty as standard.

- 5 year warranty
- 50,000 hours
- Uniform illuminating surface
- Maintenance free
- Mercury free, No UV or IR
- Instant start and flicker free

DimensionsD=250mm, H=180mmInstallationWall MountedVoltage220-240V 50/60HzCertificationCE, ROHSWarranty5 Years

## **Available options**

ColourBlackColour Temperature3000K

**Product Code: EOS**