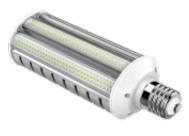

## LEDUK E40 Flat Cluster LED

The 60W Cluster Flat LED Lamp uses Samsung LED chips with an internal driver. The lamp is shrouded with a clear polycarbonate casing giving the product an IP65 rating. The lamp has a lifespan of 50,000 hours with a 5 year warranty.

## General

| Wattage           | 60W          |
|-------------------|--------------|
| Lumens            | 9000lm       |
| Efficiency        | 150lm/W      |
| Beam angle        | 180°         |
| Colour Rending    | Ra>80        |
| IP Rating         | IP65         |
| Dimensions        | Ø92 × 275mm  |
| Lifespan          | 50,000 hours |
| Warranty          | 5 Years      |
| Certification     | CE, RoHS     |
| Available options |              |