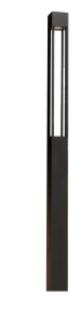

## **Centurion Tall 3000 / 4000**

3000mm or 4000mm High 180mm x 180mm Square exterior mounted Architectural Column constructed from aluminium. The column has integral mounted LED control gear and the diffuser provides a downward symmetrical light output on all sides. Column is available in a black of grey finish and is supplied with a J Bolt mounting set enabling a solid installation.