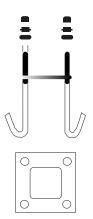

## **Centurion Tall 3000 / 4000**

3000mm or 4000mm High 180mm x 180mm Square exterior mounted Architectural Column constructed from aluminium. The column has integral mounted LED control gear and the diffuser provides a downward symmetrical light output on all sides. Column is available in a black of grey finish and is supplied with a J Bolt mounting set enabling a solid installation.