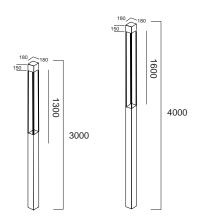

## **Centurion Tall 3000 / 4000**

3000mm or 4000mm High 180mm x 180mm Square exterior mounted Architectural Column constructed from aluminium. The column has integral mounted LED control gear and the diffuser provides a downward symmetrical light output on all sides. Column is available in a black of grey finish and is supplied with a J Bolt mounting set enabling a solid installation.

**Dimensions** 3000mm x 180mm x 180mm

Voltage100-240VacWarranty5 YearsCertificationCE, ROHSRatingIP65

 Colour Rendering
 Ra>80

 Longevity
 50,000 hours

 System Power
 45W

 Exit Lumens
 4600 lm

 Efficiency
 102.22 lm/W