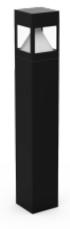

## LEDUK Centurion Mini - 680

680mm High and 80mm x 80mm Square exterior mounted bollard fitting constructed from aluminium. The bollard has integral mounted LED control gear and the diffuser provides a downward symmetrical light output on all sides. Bollard is available in a black of grey finish with clear or opal lenses and is supplied with a J Bolt mounting set enabling a solid installation.