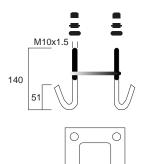

## LEDUK Centurion Mini - 680

680mm High and 80mm x 80mm Square exterior mounted bollard fitting constructed from aluminium. The bollard has integral mounted LED control gear and the diffuser provides a downward symmetrical light output on all sides. Bollard is available in a black of grey finish with clear or opal lenses and is supplied with a J Bolt mounting set enabling a solid installation.

## General

Dimensions Voltage Warranty Certification Rating 680mm x 80mm x 80mm 100-240Vac 5 Years CE, ROHS IP65