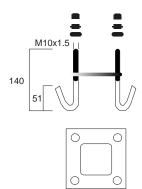

## **Centurion Mini - 380**

380mm High and 80mm x 80mm Square exterior mounted bollard fitting constructed from aluminium. The bollard has integral mounted LED control gear and the diffuser provides a downward symmetrical light output on all sides. Bollard is available in a black of grey finish with clear or opal lenses and is supplied with a J Bolt mounting set enabling a solid installation.