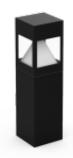

## **Centurion Mini - 380**

380mm High and 80mm x 80mm Square exterior mounted bollard fitting constructed from aluminium. The bollard has integral mounted LED control gear and the diffuser provides a downward symmetrical light output on all sides. Bollard is available in a black of grey finish with clear or opal lenses and is supplied with a J Bolt mounting set enabling a solid installation.