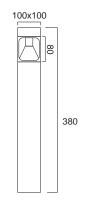

## **Centurion Mini - 380**

380mm High and 80mm x 80mm Square exterior mounted bollard fitting constructed from aluminium. The bollard has integral mounted LED control gear and the diffuser provides a downward symmetrical light output on all sides. Bollard is available in a black of grey finish with clear or opal lenses and is supplied with a J Bolt mounting set enabling a solid installation.

## General

**Dimensions** 380mm x 80mm x 80mm

Voltage100-240VacWarranty5 YearsCertificationCE, ROHSRatingIP65