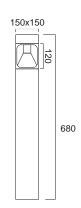

## **Centurion - 680**

680mm High and 150mm x 150mm Square exterior mounted bollard fitting constructed from aluminium. The bollard has integral mounted LED control gear and the diffuser provides a downward symmetrical light output on all sides. Bollard is available in a black of grey finish with clear or opal lenses and is supplied with a J Bolt mounting set enabling a solid installation.

## General

**Dimensions** 680mm x 150mm x 150mm

Voltage100-240VacWarranty5 YearsCertificationCE, ROHSRatingIP65