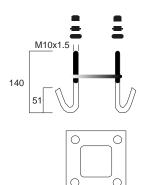

## **Centurion - 680**

680mm High and 150mm x 150mm Square exterior mounted bollard fitting constructed from aluminium. The bollard has integral mounted LED control gear and the diffuser provides a downward symmetrical light output on all sides. Bollard is available in a black of grey finish with clear or opal lenses and is supplied with a J Bolt mounting set enabling a solid installation.