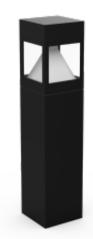

## **Centurion - 680**

680mm High and 150mm x 150mm Square exterior mounted bollard fitting constructed from aluminium. The bollard has integral mounted LED control gear and the diffuser provides a downward symmetrical light output on all sides. Bollard is available in a black of grey finish with clear or opal lenses and is supplied with a J Bolt mounting set enabling a solid installation.