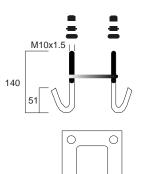

## LEDUK Centurion - 380

380mm High and 150mm x 150mm Square exterior mounted bollard fitting constructed from aluminium. The bollard has integral mounted LED control gear and the diffuser provides a downward symmetrical light output on all sides. Bollard is available in a black of grey finish with clear or opal lenses and is supplied with a J Bolt mounting set enabling a solid installation.

150x150

0

Ó