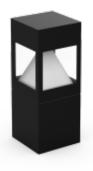

## LEDUK Centurion - 380

380mm High and 150mm x 150mm Square exterior mounted bollard fitting constructed from aluminium. The bollard has integral mounted LED control gear and the diffuser provides a downward symmetrical light output on all sides. Bollard is available in a black of grey finish with clear or opal lenses and is supplied with a J Bolt mounting set enabling a solid installation.

## General

Dimensions Voltage Warranty Certification Rating 380mm x 150mm x 150mm 100-240Vac 5 Years CE, ROHS IP65

## Available options

| Dimensions | 380mm Height |
|------------|--------------|
| Wattage    | 20W          |
| Colour     | Black, Grey  |
| Lens       | Clear, Opal  |
| Dimming    | Fixed Output |

Product Code: CTN