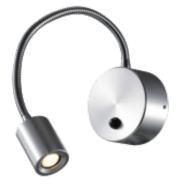

## **Bedled**

Wall LED mounted reading light with in built switch. Fitted with integral LED driver & CREE COB LED. Available in various LED colours. Fitting finished in Anodised Silver.

- CREE LED Chip
- Aluminium Construction
- Instant on no flicker
- Environmentally Friendly No mercury or lead enters the environment
- No RF and electronic magnetic interference
- Over 50,000 hours life span