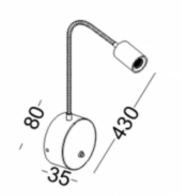

## General

**Dimensions** Ø80 x 35mm x 430mm

Weight0.4kgInstallationWall MountedVoltage220-240VacCertificationCE, ROHS

Colour RenderingRa>82Longevity50,000 hoursSystem Power3 W

 System Power
 3 W

 Exit Lumens
 170 lm