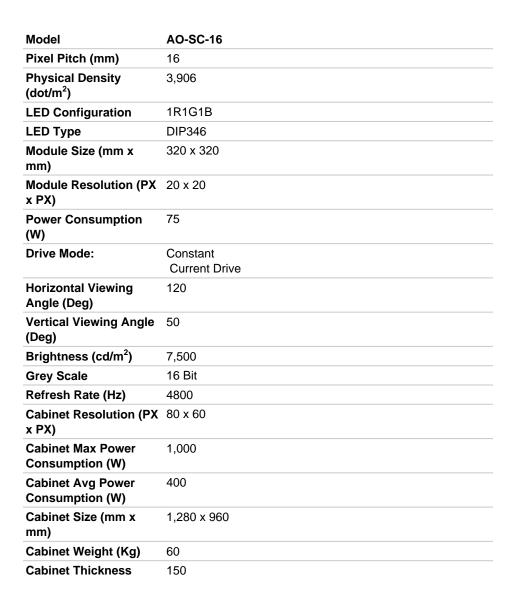

**Product Code: AO-SC-16**

## **AO Series - 16.0 mm Pixel Pitch**

16.0 mm Pixel Pitch, IP65 Outdoor LED Screen Display

- · Resistant to all the weathers
- Durable, fresh colour and high brightness by utilising high quality LEDs
- Energy saving 24% by using high efficiency IC river and improved PCB Design
- · Persistent Uniformity, contrast and flatness of AO LED Screen
- Anti-UV module mask, anti-oxidiation module frame with protection from deformation
- Aircraft-grade connectors of the power and signal to ensure stable connection and high reliability
- IP65 protection grade, durable nature to enable the AO LED screen working in all weather outdoor environments

## **AO Series - 16.0 mm Pixel Pitch**

| (mm)                            |                      |
|---------------------------------|----------------------|
| <b>Cabinet Material</b>         | Steel/Aluminium      |
| Colour                          | 281tn                |
| Input Voltage                   | AC 110V~220V +/- 10% |
| Refresh Frame<br>Frequency (Hz) | 60                   |
| <b>Protection Level</b>         | IP65                 |
| Working Environemt              | Outdoor              |
| Working Temperature (°C)        | -20 ~ +60            |
| Operation Humidity (RH)         | 10%-90%              |
| Life Span (H)                   | 100,000              |
| Certificates                    | CCE CE               |