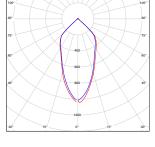

# Alta Mini Frosted Adjustable

The Alta Mini Frosted Adjustable LED is a 90mm diameter downlight which uses a CREE LED engine. The heatsink is constructed from die-cast aluminium complete with aluminium bezel and reflector. The bezel features a 40mm recess detail creating a glare friendly cut-off which is also an aesthetically pleasing architectural detail. The Alta Mini Frosted Adjustable is available in a 675lm outputs with 15°, 24°, 30° and 36° beam angle options and is rated IP20.

### Performance

| Colour Rendering | Ra>82                                                                                                  |  |
|------------------|--------------------------------------------------------------------------------------------------------|--|
| Longevity        | 50,000 hours                                                                                           |  |
| System Power     | 10 W                                                                                                   |  |
| Exit Lumens      | 675lm                                                                                                  |  |
| Efficiency       | 67.5 II/cW                                                                                             |  |
| Compliance       | Building Regulations<br>ETL (Energy Technology List)<br>ECA (Enhanced Capital Allowance)<br>SKA Rating |  |