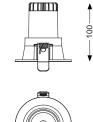

#### General

| Dimensions    | Ø90mm x 100mm                |
|---------------|------------------------------|
| Cutout        | Ø80mm                        |
| Weight        | 0.2kg                        |
| Installation  | Ceiling Tile<br>Plasterboard |
| Voltage       | 220-240Vac                   |
| Certification | CE, ROHS                     |
| Warranty      | 5 Years                      |